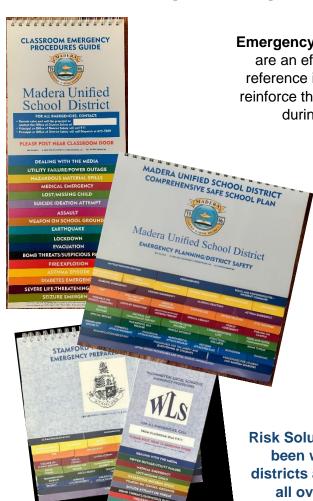

## **Update your School's Emergency Response Flip Charts**

Emergency Response Flip Charts are an effective way to quickly reference important contacts and reinforce the measures to be taken

during an emergency.

Clearly defined emergency procedures help make district employees, students and guests prepared to take action, and potentially save lives.

Risk Solutions International has been working with school districts and individual schools all over the U.S. to make schools and classrooms safer.